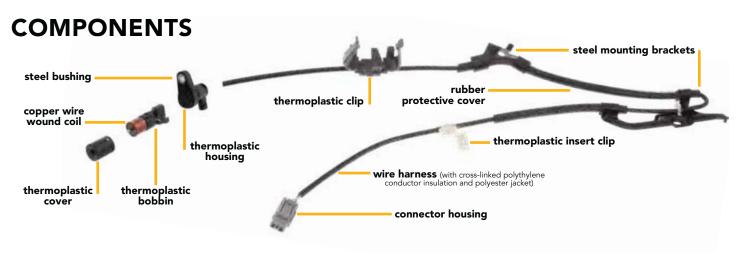

## The **NTK** Difference

- Glass reinforced plastic for superior resistance to contamination
- · Includes all necessary brackets and hardware
- Application specific harness length