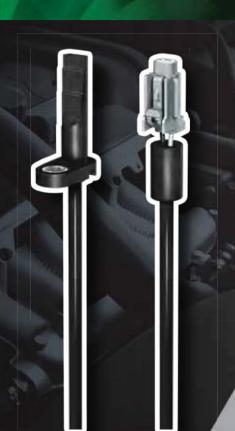

#### **PURPOSE**

The anti-lock brake system (ABS) sensor monitors wheel speed

#### **POSITION**

 At each wheel, the differential or transmission tail shaft housing